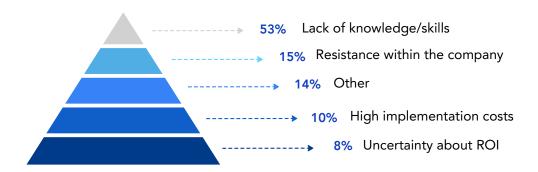

Survey Results:

# The Integration of AI in the Commercial Sector of Aruba

#### How familiar are you with AI?



The majority of respondents (55%) have some knowledge of AI. A significant minority (20%) are very knowledgeable about AI.

### Has your company adopted any AI technologies?



Nearly half of the companies have not adopted AI technologies. A smaller but noteworthy group (38%) has already adopted AI technologies.

# What do you consider the biggest obstacles in integrating AI in your company?



#### What concerns do you have about the use of AI in your industry?



Survey Results:

# The Integration of AI in the Commercial Sector of Aruba

#### What AI tools do you use in your business?



ChatGPT is widely adopted among the respondents (58%), while a substantial number (30%) of businesses have yet to implement any AI tools.

#### How do you apply AI tools within your business activities?



# Does your company plan to increase its investment in Al over the nest 2-3 years?



### Does your company need specific support to implement AI?



Survey Results:

# The Integration of AI in the Commercial Sector of Aruba

#### In which areas is AI applied in your company?



#### What benefits have you observed from AI adoption in your business?



Survey Results:

# The Integration of