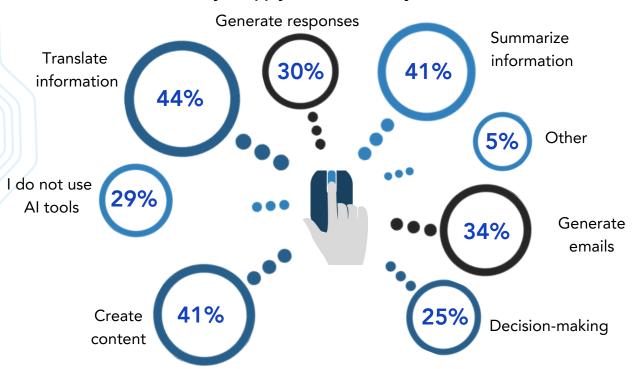

he majority of respondents (55%) have some knowledge of AI. A significant minority (20%) are very knowledgeable about AI.

### Has your company adopted any AI technologies?



Nearly half of the companies have not adopted AI technologies. A smaller but noteworthy group (38%) has already adopted AI technologies.

# What do you consider the biggest obstacles in integrating AI in your company?



#### What concerns do you have about the use of AI in your industry?



Survey Results:

# The Integration of AI in the Commercial Sector of Aruba

#### What AI tools do you use in your business?



ChatGPT is widely adopted among the respondents (58%), while a substantial number (30%) of businesses have yet to implement any AI tools.

#### How do you apply AI tools within your business activities?



# Does your company plan to increase its investment in Al over the nest 2-3 years?



### Does your company need specific support to implement AI?



Survey Results:

# The Integration of AI in the Commercial Sector of Aruba

#### In which areas is AI applied in your company?



#### What benefits have you observed from AI adoption in your business?



Survey Results:

# The Integration of AI in the Commercial Sector of Aruba

Are you aware of the potential risks associated with the use of AI?



Do you think Aruba has sufficient legal frameworks in place to govern the use of AI?



Which of the following AI technologies are you aware of or have you heard of?