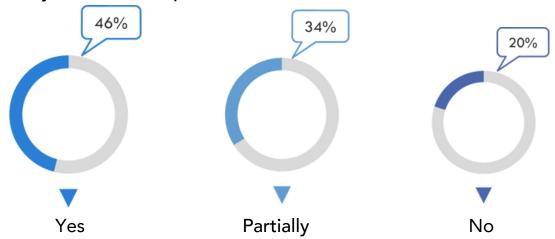

n of AI in the Commercial Sector of Aruba

#### What AI tools do you use in your business?



ChatGPT is widely adopted among the respondents (58%), while a substantial number (30%) of businesses have yet to implement any AI tools.

#### How do you apply AI tools within your business activities?



# Does your company plan to increase its investment in Al over the nest 2-3 years?



### Does your company need specific support to implement AI?



Survey Results:

# The Integration of AI in the Commercial Sector of Aruba

#### In which areas is AI applied in your company?



#### What benefits have you observed from AI adoption in your business?



Survey Results:

# The Integration of AI in the Commercial Sector of Aruba

Are you aware of the potential risks associated with the use of AI?



Do you think Aruba has sufficient legal frameworks in place to govern the use of AI?



Which of the following AI technologies are you aware of or have you heard of?