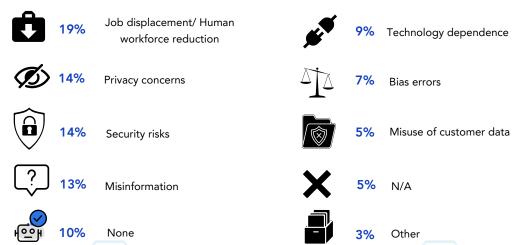

#### What concerns do you have about the use of AI in your industry?

Survey Results: