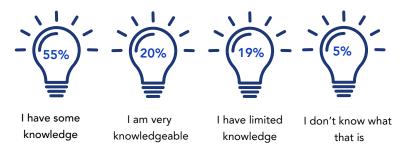

#### How familiar are you with AI?

The majority of respondents (55%) have some knowledge of AI. A significant minority (20%) are very knowledgeable about AI.