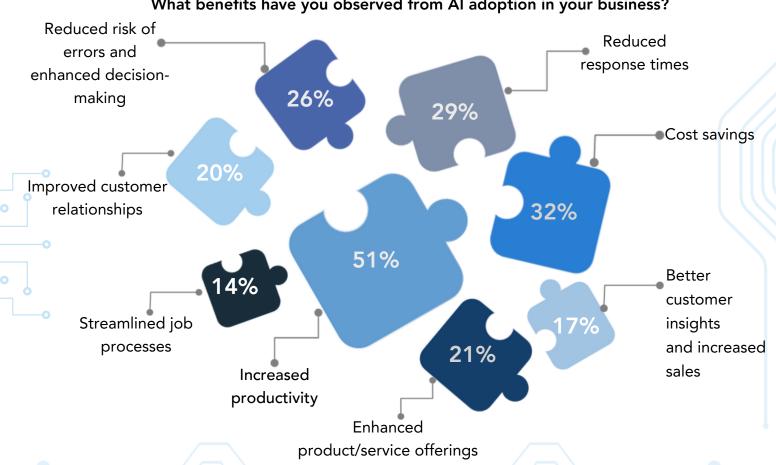

#### What benefits have you observed from AI adoption in your business?

Survey Results: