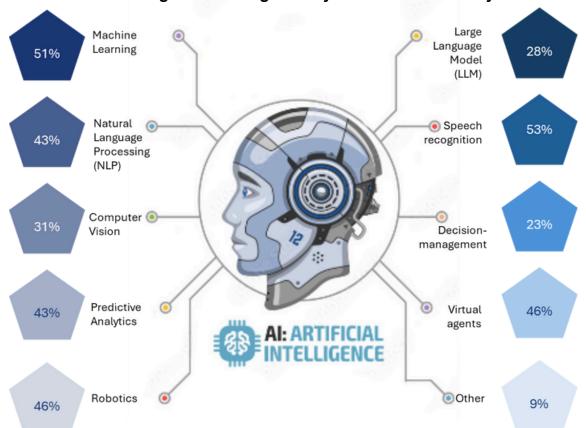

number (30%) of businesses have yet to implement any AI tools.

#### How do you apply AI tools within your business activities?



# Does your company plan to increase its investment in Al over the nest 2-3 years?



### Does your company need specific support to implement AI?



Survey Results:

# The Integration of AI in the Commercial Sector of Aruba

#### In which areas is AI applied in your company?



#### What benefits have you observed from AI adoption in your business?



Survey Results:

# The Integration of AI in the Commercial Sector of Aruba

Are you aware of the potential risks associated with the use of AI?



Do you think Aruba has sufficient legal frameworks in place to govern the use of AI?



Which of the following AI technologies are you aware of or have you heard of?