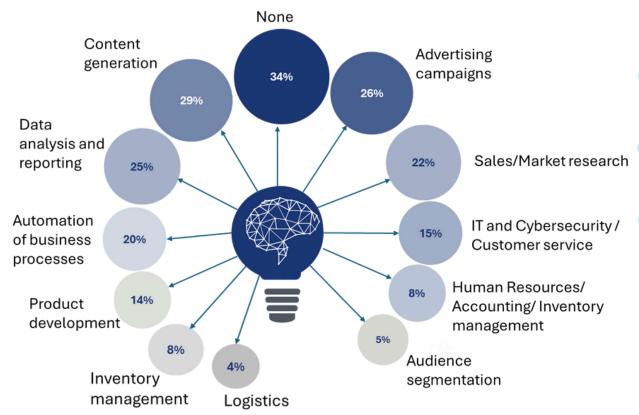

already adopted AI technologies.

# What do you consider the biggest obstacles in integrating AI in your company?



#### What concerns do you have about the use of AI in your industry?



Survey Results:

# The Integration of AI in the Commercial Sector of Aruba

#### What AI tools do you use in your business?



ChatGPT is widely adopted among the respondents (58%), while a substantial number (30%) of businesses have yet to implement any AI tools.

#### How do you apply AI tools within your business activities?



# Does your company plan to increase its investment in Al over the nest 2-3 years?



### Does your company need specific support to implement AI?



Survey Results:

# The Integration of AI in the Commercial Sector of Aruba

#### In which areas is AI applied in your company?



#### What benefits have you observed from AI adoption in your business?



Survey Results:

# The Integration of AI in the Commercial Sector of Aruba

Are you aware of the potential risks associated with the use of AI?



Do you think Aruba has sufficient legal frameworks in place to govern the use of AI?



Which of the following AI technologies are you aware of or have you heard of?