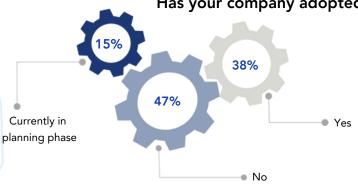

### Has your company adopted any AI technologies?

Nearly half of the companies have not adopted AI technologies. A smaller but noteworthy group (38%) has already adopted AI technologies.